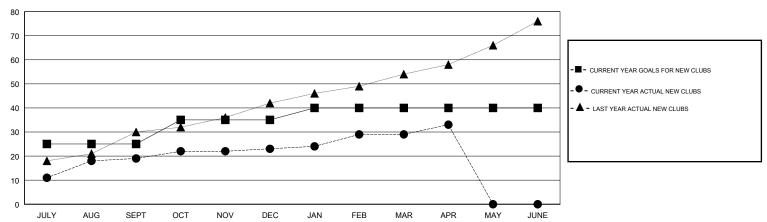

## LOCATION NEPAL

**GMT CA** 

| Clubs                 |               |           |               | Members               |                           |                         |                                                    |
|-----------------------|---------------|-----------|---------------|-----------------------|---------------------------|-------------------------|----------------------------------------------------|
| RESULTS FOR 2018-2019 |               |           |               | RESULTS FOR 2018-2019 |                           |                         |                                                    |
| QUARTER               | NEW CLUB GOAL | NEW CLUBS | DROPPED CLUBS | QUARTER               | MEMBER GROWTH NET<br>GOAL | MEMBER GROWTH<br>ACTUAL | DROPPED<br>MEMBERS ACTUAL<br>(including transfers) |
| JULY/AUG/SEPT         | 25            | 19        | 2             | JULY/AUG/SEPT         | 955                       | 636                     | 241                                                |
| OCT/NOV/DEC           | 10            | 4         | 12            | OCT/NOV/DEC           | 475                       | 221                     | 521                                                |
| JAN/FEB/MAR           | 5             | 6         | 0             | JAN/FEB/MAR           | 272                       | 323                     | 141                                                |
| APR/MAY/JUNE          | 0             | 4         | 0             | APR/MAY/JUNE          | 70                        | 149                     | 27                                                 |

## GOALS AND ACTUAL NEW CLUBS CUMULATIVE

| DROPPED CLUBS: 14  DROPPED MEMBERS |     | 171 CLUBS OF 391 ADDED 1 OR MORE<br>NEW MEMBERS | GENDER DISTRIBUTION  MALE 7,148 (74.93%)  FEMALE 2,392 (25.07%)  Women Percentage Fiscal Year Goal: 19% |       |
|------------------------------------|-----|-------------------------------------------------|---------------------------------------------------------------------------------------------------------|-------|
| DECEASED                           | 8   | CLICK HERE FOR CUMULATIVE                       | TOTAL FAMILY UNIT MEMBERS                                                                               | 5,248 |
| CLUB CANCELLED                     | 210 | MEMBERSHIP DATA                                 |                                                                                                         |       |
| OTHER                              | 712 |                                                 | FAMILY MEMBERS PAYING HALF DUES                                                                         | 3,087 |
| TOTAL                              | 930 |                                                 |                                                                                                         |       |