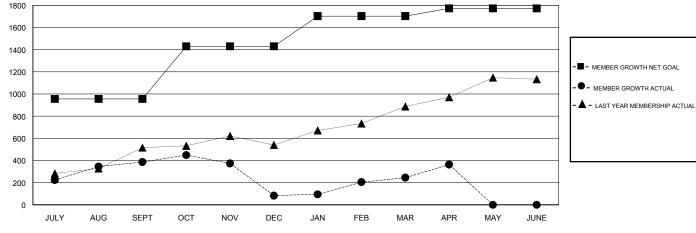

## LOCATION NEPAL

**GMT CA** 

| Clubs                 |               |           |               | Members               |                           |                         |                                                    |
|-----------------------|---------------|-----------|---------------|-----------------------|---------------------------|-------------------------|----------------------------------------------------|
| RESULTS FOR 2018-2019 |               |           |               | RESULTS FOR 2018-2019 |                           |                         |                                                    |
| QUARTER               | NEW CLUB GOAL | NEW CLUBS | DROPPED CLUBS | QUARTER               | MEMBER GROWTH NET<br>GOAL | MEMBER GROWTH<br>ACTUAL | DROPPED<br>MEMBERS ACTUAL<br>(including transfers) |
| JULY/AUG/SEPT         | 25            | 19        | 2             | JULY/AUG/SEPT         | 955                       | 636                     | 241                                                |
| OCT/NOV/DEC           | 10            | 4         | 12            | OCT/NOV/DEC           | 475                       | 221                     | 521                                                |
| JAN/FEB/MAR           | 5             | 6         | 0             | JAN/FEB/MAR           | 272                       | 323                     | 141                                                |
| APR/MAY/JUNE          | 0             | 4         | 0             | APR/MAY/JUNE          | 70                        | 149                     | 27                                                 |